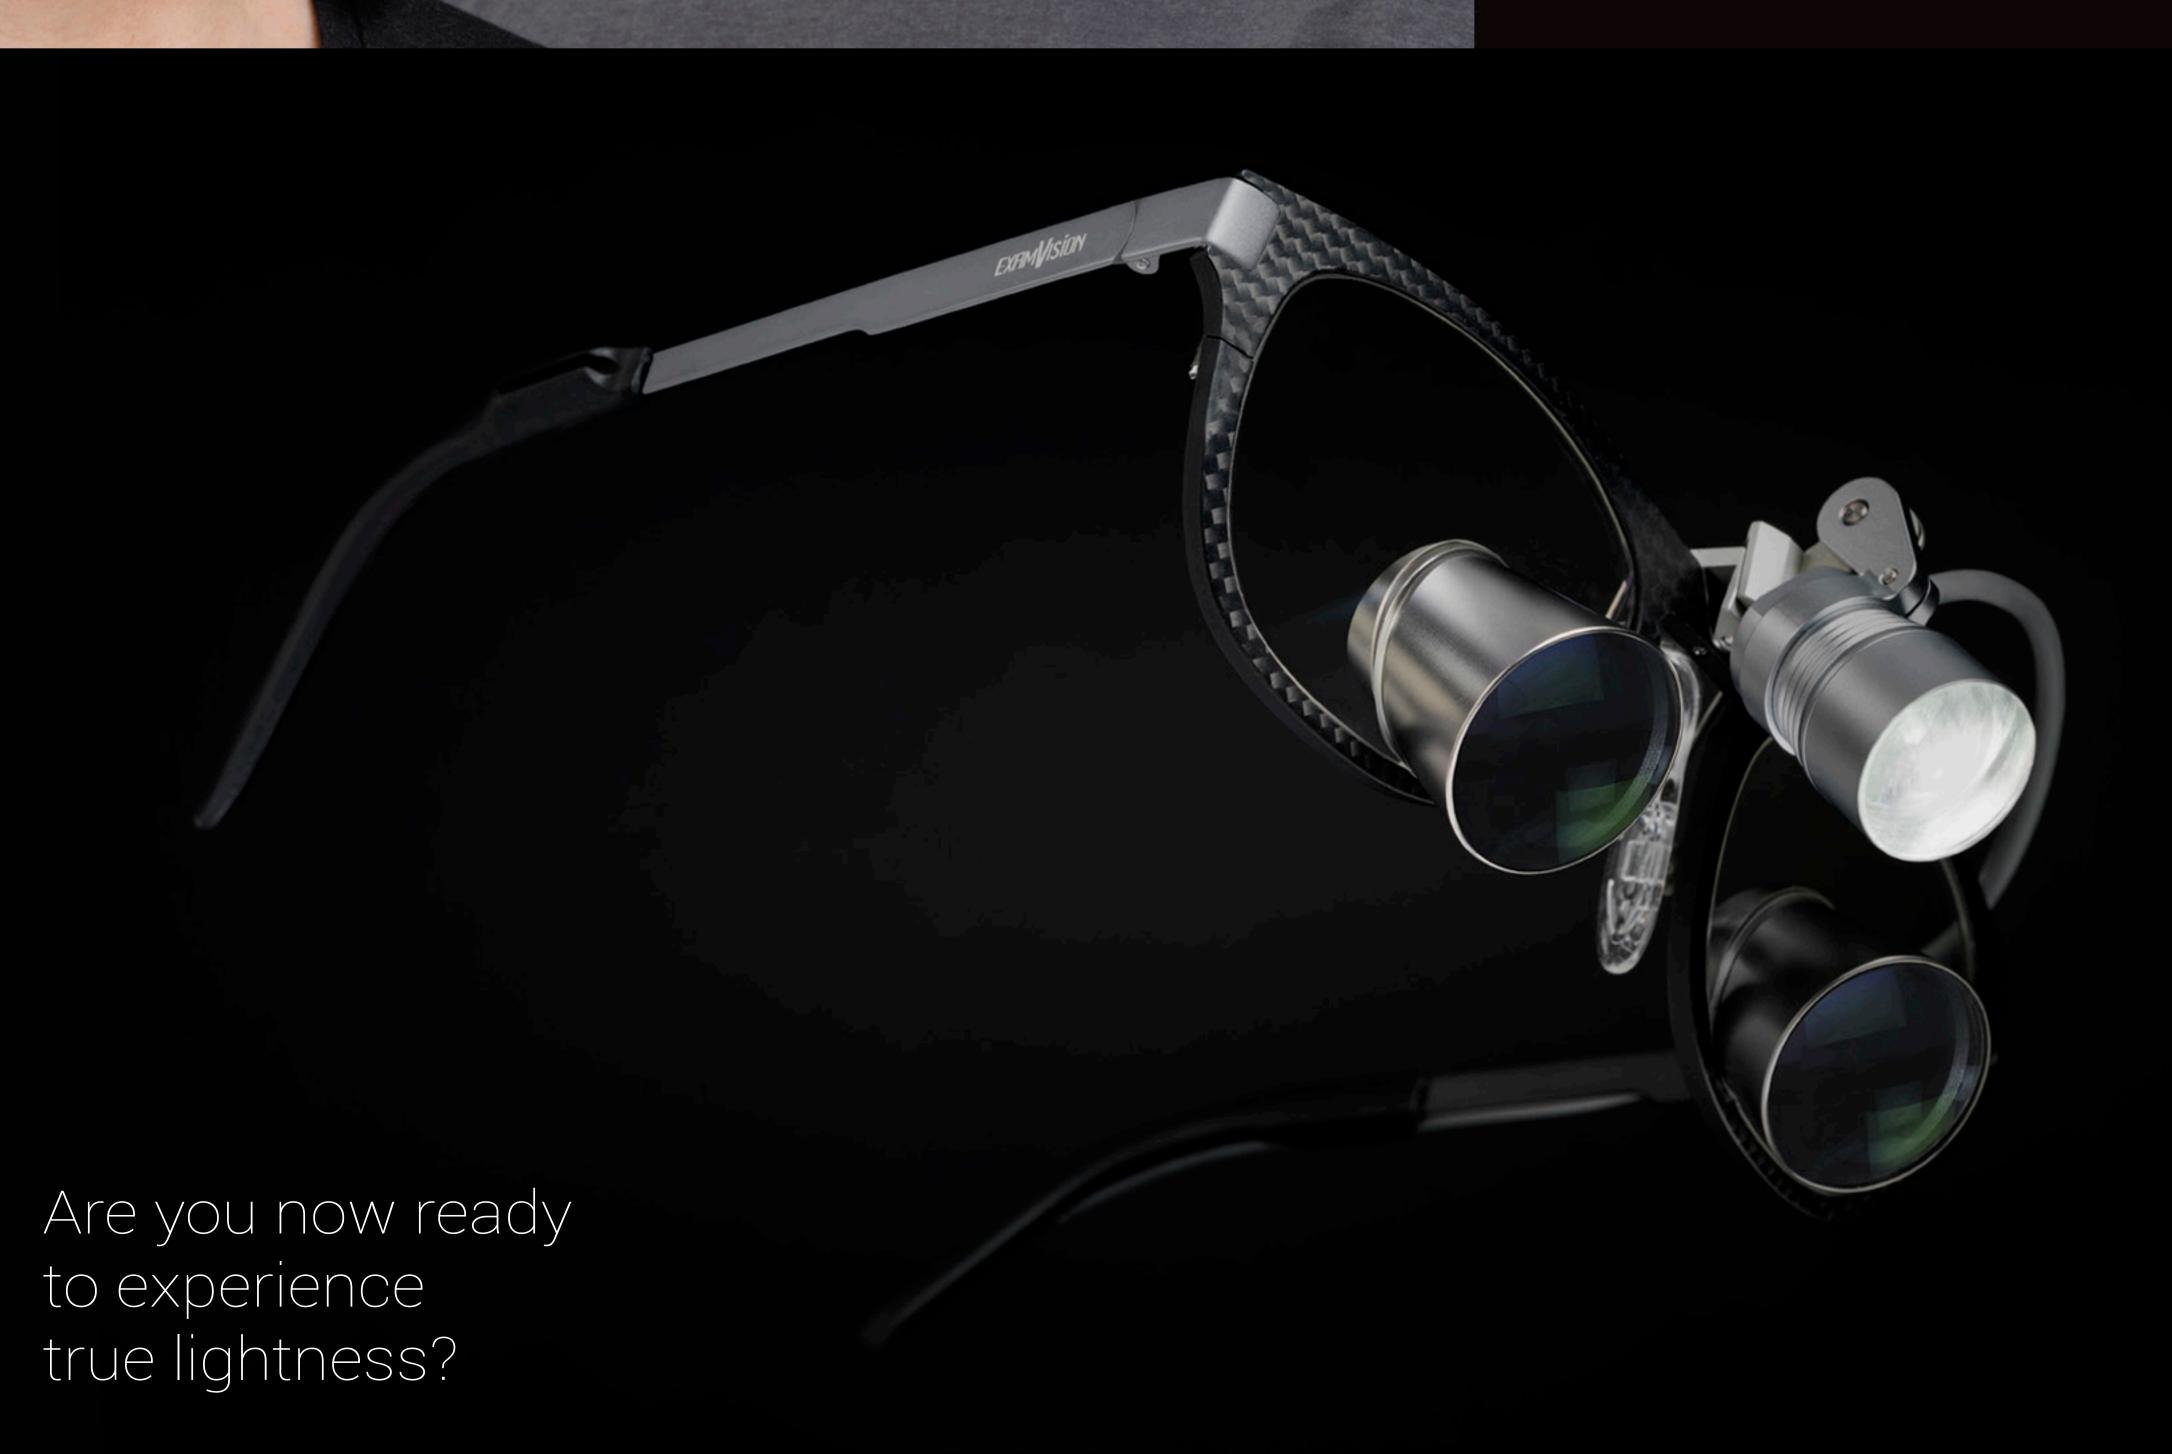

# New Carbon v1

Be in your element.

Feather-light, yet strong and durable carbon-fibre frame.

# Elevate your performance and style.

#### Superior comfort

Due to its ultra-low weight, it is easy to wear over long hours. The weight is only 50 g (Carbon v1 small with HD 2.3x loupes).