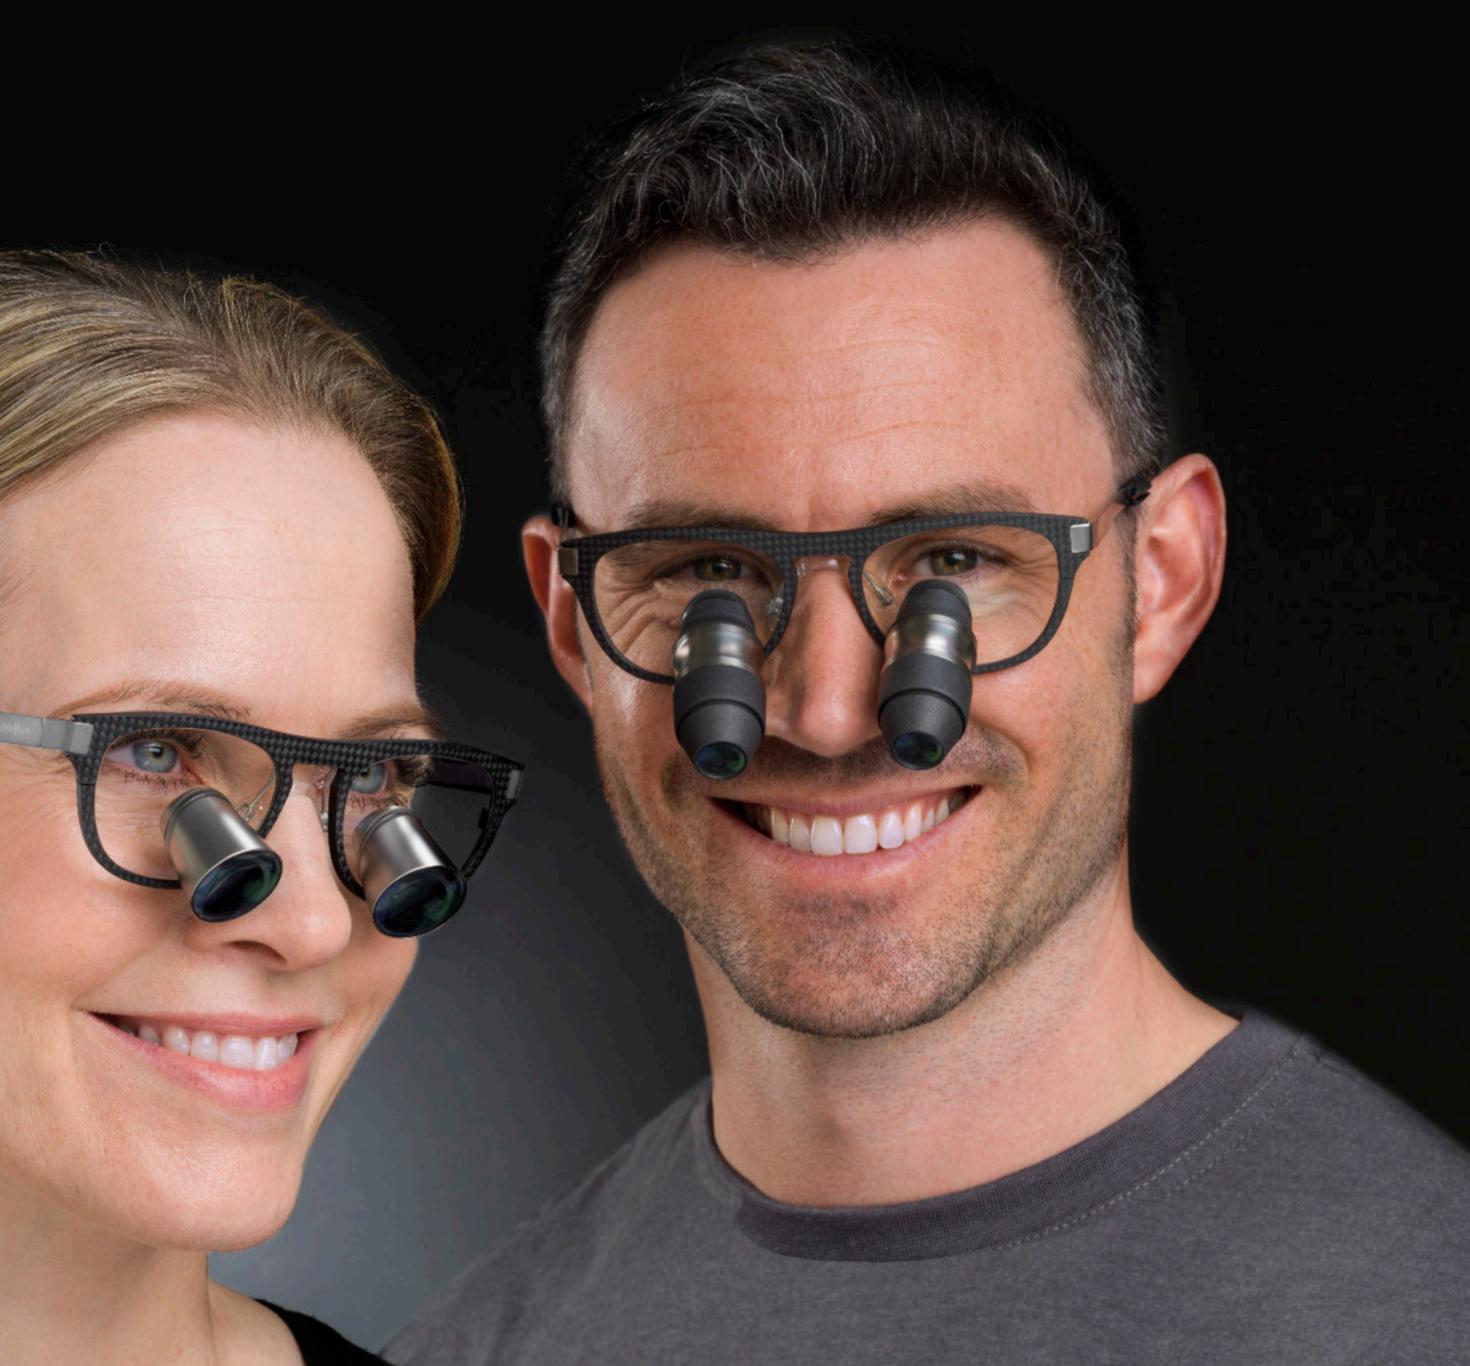

#### Superior comfort

Due to its ultra-low weight, it is easy to wear over long hours. The weight is only 50 g (Carbon v1 small with HD 2.3x loupes).

### Frame specifications

Loupe range available Kepler Advanced, Galilean HD & Essential

Frame material Carbon-fibre

Temples material Titanium

Temples material Titanium

Weight Only 50 g with HD2.3x (frame approx. 12 g)

Sizes S, M & L

Suitable for Focus LED light system

Temples colours Raw & Rose Gold

Be in your element

Contact your local dealer to discover superior comfort, unrivalled lightness and a stylish design with your new Carbon v1 frame.