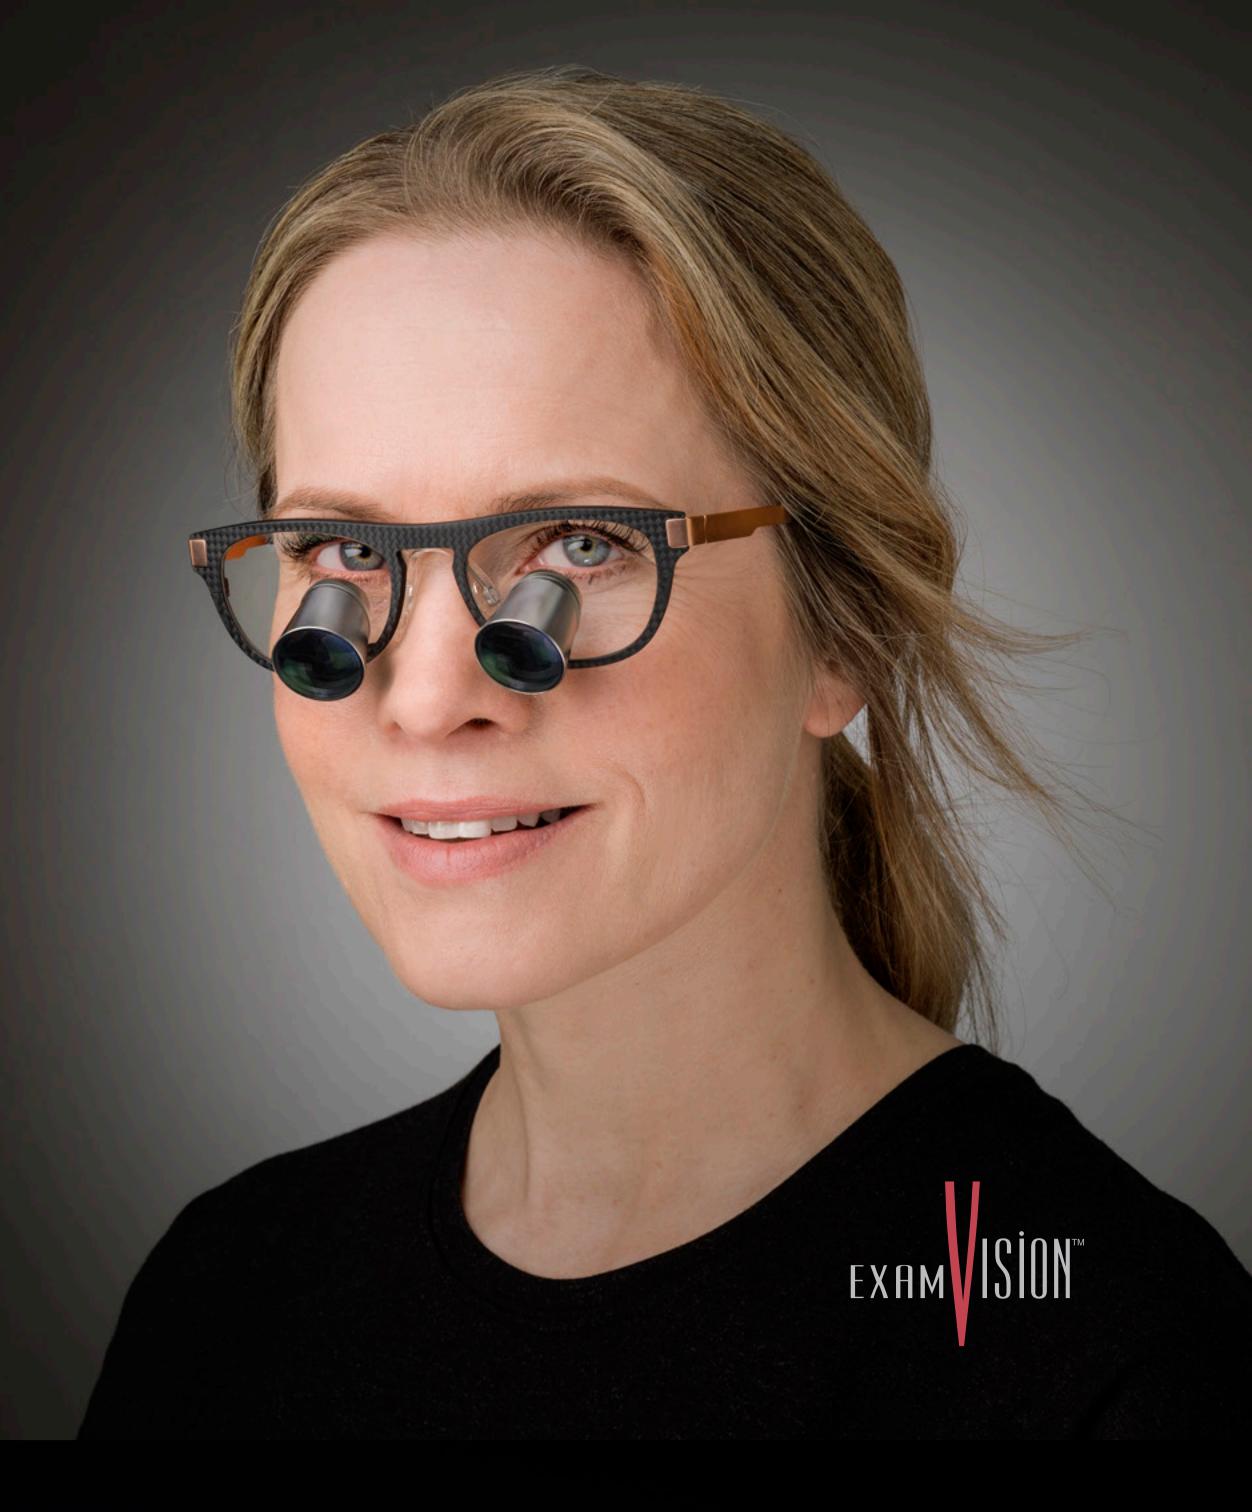

# New Carbon v1

Be in your element.

Feather-light, yet strong and durable carbon-fibre frame.

#### Superior comfort

Due to its ultra-low weight, it is easy to wear over long hours. The weight is only 50 g (Carbon v1 small with HD 2.3x loupes).

## Durability

The perfect synergy of high-end materials. A carbon-fibre front and titanium temples for a unique combination of lightness and strength.

#### Unique look

The look of carbon-fibre is different from any other materials differentiating it not only in terms of technology but also in terms of design.