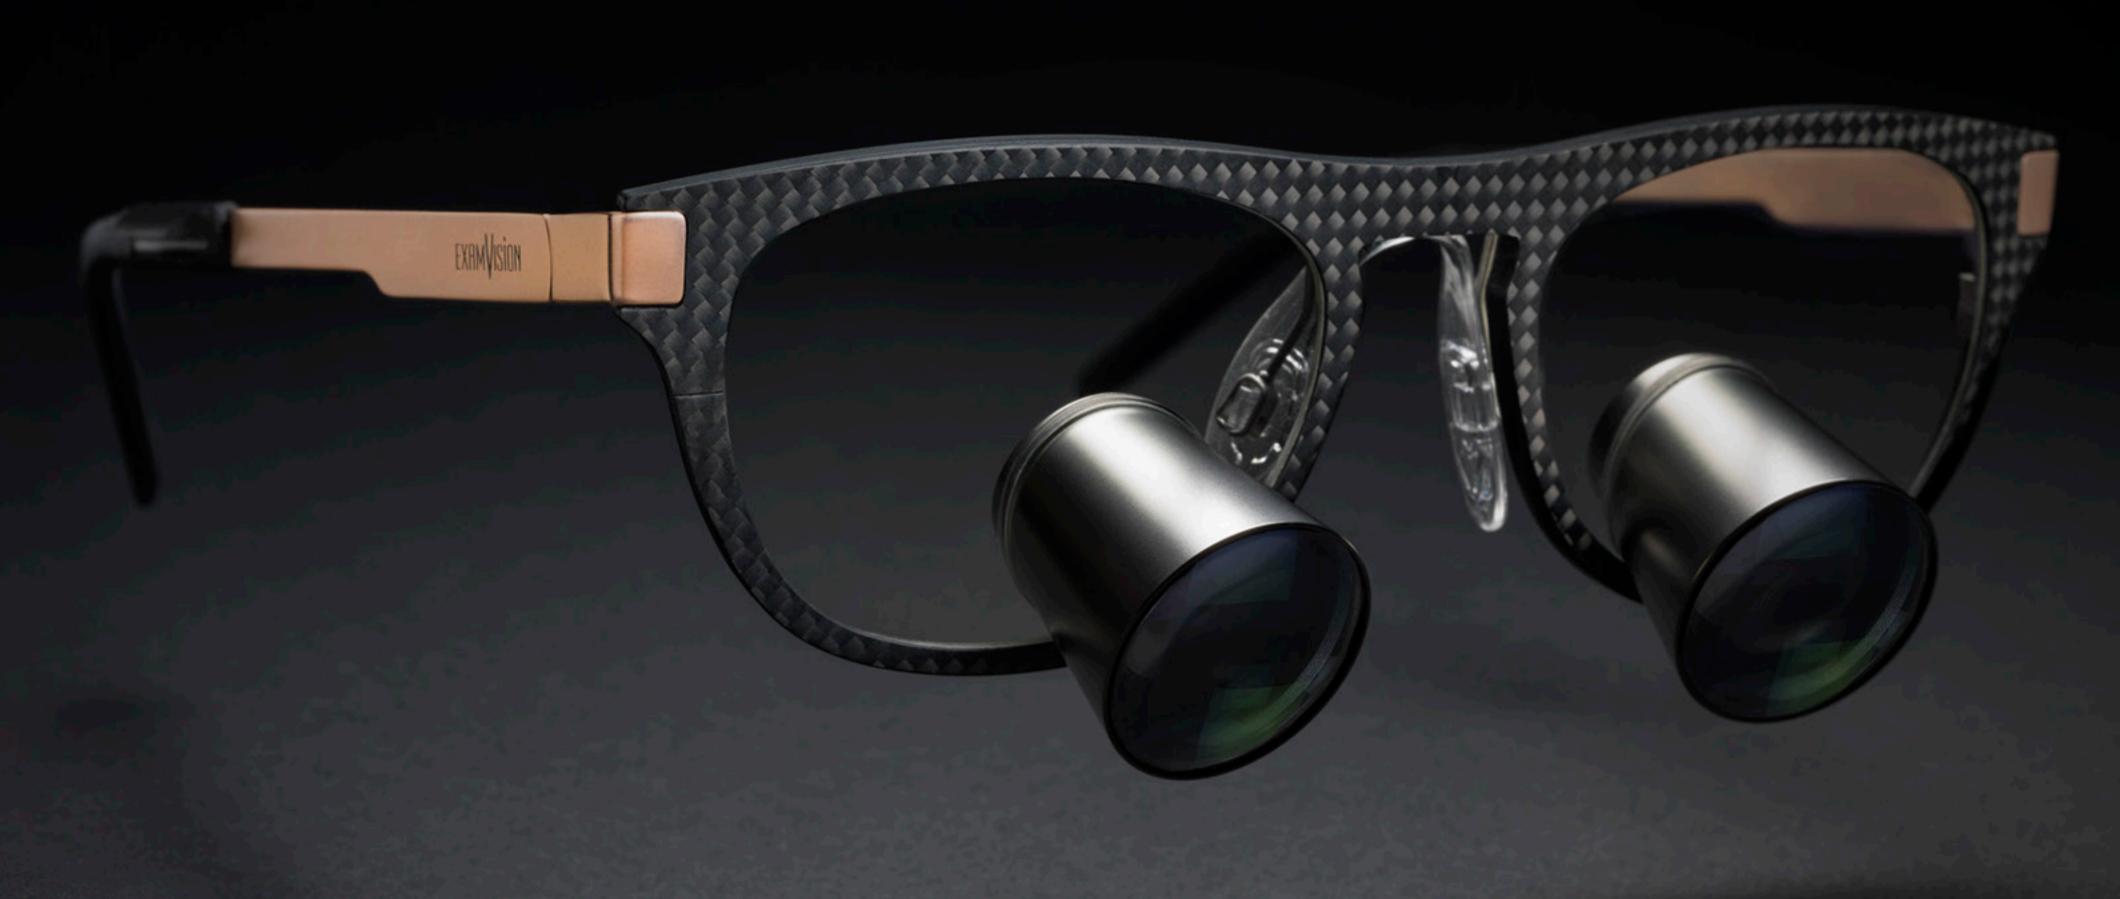

## Durability

The perfect synergy of high-end materials. A carbon-fibre front and titanium temples for a unique combination of lightness and strength.

#### Unique look

The look of carbon-fibre is different from any other materials differentiating it not only in terms of technology but also in terms of design.

### Frame specifications

Loupe range available Kepler Advanced, Galilean HD & Essential

Frame material Carbon-fibre

Temples material Titanium

Temples material Titanium

Weight Only 50 g with HD2.3x (frame approx. 12 g)